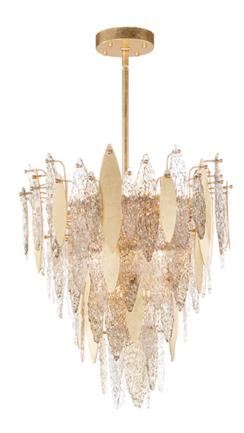

## **PRODUCT DESCRIPTION**

Hand-formed glass petals of Clear and Champagne-tint suspend from a tiered frame of gold and accented with petals of solid metal finished in Gold Leaf. Numerous candelabra sockets are strategically placed within the fixture to create glimmer and elegance to this majestic collection.

## **GLASS**

Clear and Champagne CLCMP

### **FINISHES OPTION**

Gold Leaf (GL)