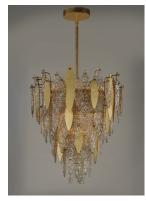

## **PRODUCT DESCRIPTION**

Hand-formed glass petals of Clear and Champagne-tint suspend from a tiered frame of gold and accented with petals of solid metal finished in Gold Leaf. Numerous candelabra sockets are strategically placed within the fixture to create glimmer and elegance to this majestic collection.

## **GLASS**

Clear and Champagne CLCMP

### **FINISHES OPTION**

Gold Leaf (GL)