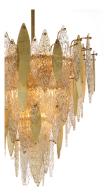

## **PRODUCT DESCRIPTION**

Hand-formed glass petals of Clear and Champagne-tint suspend from a tiered frame of gold and accented with petals of solid metal finished in Gold Leaf. Numerous candelabra sockets are strategically placed within the fixture to create glimmer and elegance to this majestic collection.

## **GLASS**

Clear and Champagne CLCMP

### **FINISHES OPTION**

Gold Leaf (GL)